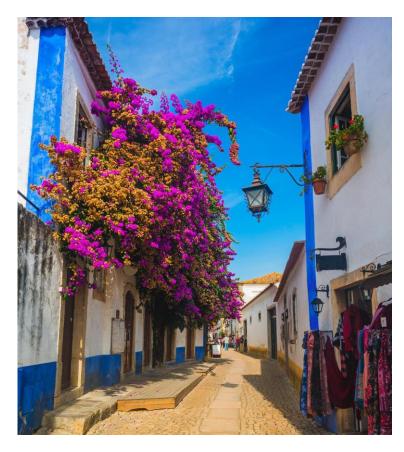

**Day 9: Monday, September 29, 2025 Cascais - Obidos - Sintra -Cascais** Explore the picture-perfect city of Obidos, where whitewashed houses sit snug within medieval city walls, and toast with a ginjinha, a sour cherry liqueur served in a small chocolate cup. Continue on to Sintra (UNESCO), a breathtaking hub that served as the summer residence of Portuguese kings for six centuries. Then, **it's your choice!** Explore the quaint hilltop village of Sintra and take some time to wander through the winding streets - **OR-** join a guided tour of the National Palace of Sintra, considered the best-preserved medieval palace in Portugal. Bid Portugal goodbye during dinner in Cascais and celebrate the end of your unforgettable journey. (*B*, *D*)