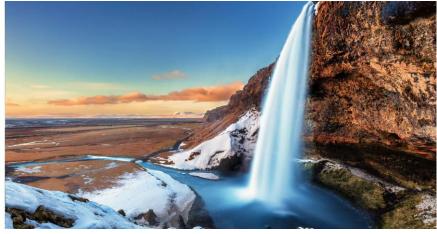

**Day 3: Thursday, March 27, 2025 Reykjavík - Golden Circle - Vík** This morning, travel the Golden Circle to experience natural wonders, including the explosive Geysir thermal area and the double-cascade Gullfoss waterfall. You'll also experience the famous Thingvellir National Park, where you'll stand upon the crest of the Mid-Atlantic Ridge. In the afternoon, stop at the Lava Exhibition Center and delve into Iceland's past and present volcanic eruptions. Afterward, witness Seljalandsfoss, a rushing waterfall where you may walk behind the water for unique views from the inside out. Next, continue onto Vík. Drive or venture on foot into the stillness of rural Iceland in search of the northern lights. You'll enjoy three nights of searching to increase your likelihood of catching a glimpse of these elusive lights.\* *(B, D)* 