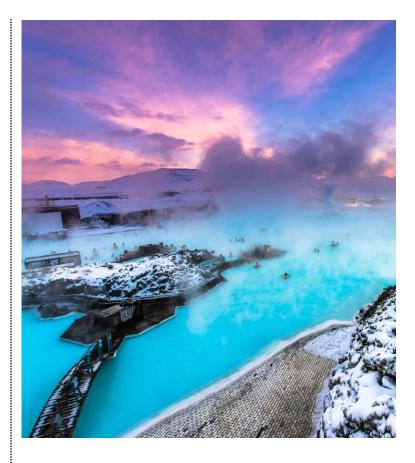

**Day 6: Sunday, March 30, 2025 Vík - Reykjavík** Drive along the south shore towards the Reykjanes Peninsula. Known for its rugged landscape, lava fields, and numerous hot springs, the peninsula is home to the Blue Lagoon. Take a dip in the warm, mineral-rich waters of the geothermal pool, located in the heart of a dramatic lava field. Return to Reykjavík for your farewell dinner and overnight stay. *(B, D)* 