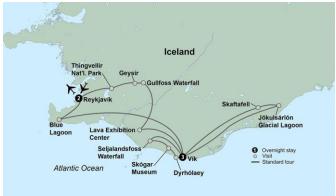

7 Days • 11 Meals: 6 Breakfasts, 5 Dinners

HIGHLIGHTS... Reykjavík, Northern Lights Cruise, Search for the Northern Lights, Golden Circle, Thingvellir National Park, Gullfoss, Lava Exhibition Center, Vik, Seljalandsfoss, Skógar Museum, Skógafoss, Skaftafell National Park, Jökulsárlón Glacial Lagoon, Sólheimajökull Glacier, Blue Lagoon

**Day 3: Thursday, March 27, 2025 Reykjavík - Golden Circle - Vík** This morning, travel the Golden Circle to experience natural wonders, including the explosive Geysir thermal area and the double-cascade Gullfoss waterfall. You'll also experience the famous Thingvellir National Park, where you'll stand upon the crest of the Mid-Atlantic Ridge. In the afternoon, stop at the Lava Exhibition Center and delve into Iceland's past and present volcanic eruptions. Afterward, witness Seljalandsfoss, a rushing waterfall where you may walk behind the water for unique views from the inside out. Next, continue onto Vík. Drive or venture on foot into the stillness of rural Iceland in search of the northern lights. You'll enjoy three nights of searching to increase your likelihood of catching a glimpse of these elusive lights.\* *(B, D)* 

Day 4: Friday, March 28, 2025 Vík - Dyrhólaey - Vík Begin your day with journey to Reynisfjara, a volcanic sandy beach surrounded by basalt formations and home to thousands of nesting sea birds. Look out over the natural rock formations at Dyrhólaey, a small peninsula of volcanic origin towering over the ocean. Next, visit the Skógar Museum and discover its turf-built homes and artifacts. Afterward, stand in awe before the impressive Skógafoss waterfall, one of Iceland's biggest and most beautiful waterfalls. Cap off your day with a visit to Sólheimajökull Glacier, Iceland's fourth largest glacier. After dinner, gaze at the sky in search of the northern lights.\* (*B*, *D*)

**Day 5: Saturday, March 29, 2025 Vík - Jökulsárlón Glacial Lagoon - Vík** Travel through Skaftefell National Park, gateway to Vatnajökull Glacier known for having Iceland's highest mountains and Europe's largest ice cap. Travel to Jökulsárlón glacial lagoon, filled with floating icebergs. Explore this extraordinary landscape and search for seals swimming in cold waters. After dinner, continue searching for the northern lights dancing across the night sky.\* (*B, D*)

**Day 6: Sunday, March 30, 2025 Vík - Reykjavík** Drive along the south shore towards the Reykjanes Peninsula. Known for its rugged landscape, lava fields, and numerous hot springs, the peninsula is home to the Blue Lagoon. Take a dip in the warm, mineral-rich waters of the geothermal pool, located in the heart of a dramatic lava field. Return to Reykjavík for your farewell dinner and overnight stay. *(B, D)* 