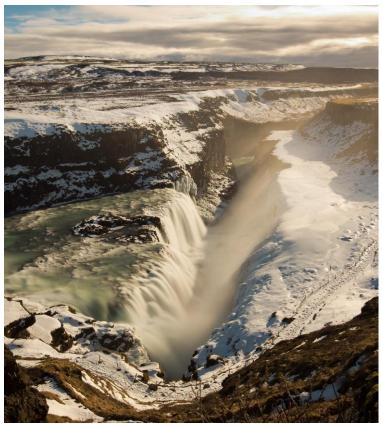

**Day 3: Thursday, March 27, 2025 Reykjavík - Golden Circle - Vík** This morning, travel the Golden Circle to experience natural wonders, including the explosive Geysir thermal area and the double-cascade Gullfoss waterfall. You'll also experience the famous Thingvellir National Park, where you'll stand upon the crest of the Mid-Atlantic Ridge. In the afternoon, stop at the Lava Exhibition Center and delve into Iceland's past and present volcanic eruptions. Afterward, witness Seljalandsfoss, a rushing waterfall where you may walk behind the water for unique views from the inside out. Next, continue onto Vík. Drive or venture on foot into the stillness of rural Iceland in search of the northern lights. You'll enjoy three nights of searching to increase your likelihood of catching a glimpse of these elusive lights.\* *(B, D)* 