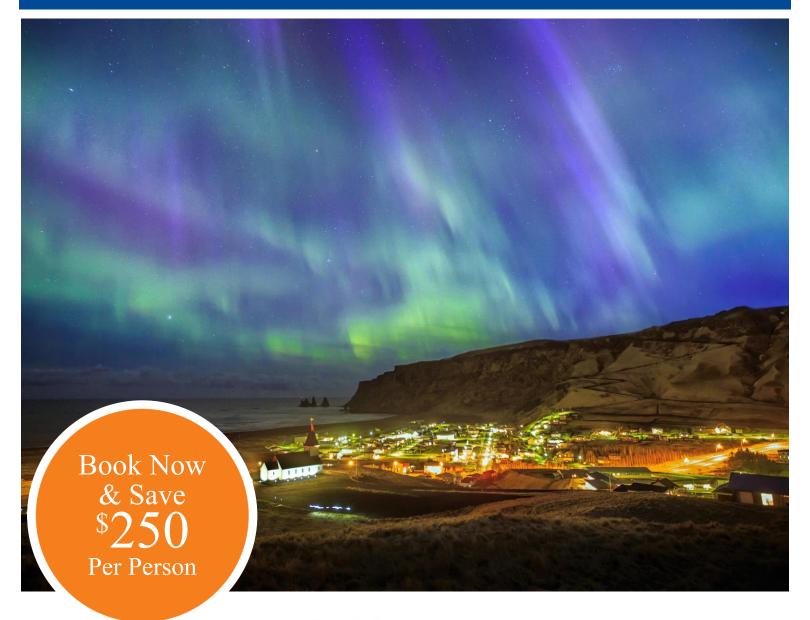

# **Book Now & Save \$250 Per Person:**

Double <del>\$4,449</del>; Single <del>\$5,049</del>; Triple <del>\$4,399</del> Double \$4,199\* Single \$4,799; Triple \$4,149

\*The northern lights are in the Northern Hemisphere from September through April and are only visible when the sky is clear and free of clouds. As this tour is weather dependent, sightings of the northern lights are not guaranteed.

#### **Experience It! The Northern Lights**

Each year, during the winter months, travelers journey to Iceland and venture out into the dark to see the magical but elusive northern lights (aurora borealis). This natural phenomenon is the product of collisions between electrically charged particles from the sun that enter the earth's atmosphere; the results are spectacular. Streaks of colorful light appear across the sky. The colors can vary from white to pink or purple and, most commonly, green. It is known that the best time to witness the lights in Iceland is from late September to mid-April, when the nights are the longest. This light show is truly dazzling and worth the pursuit.